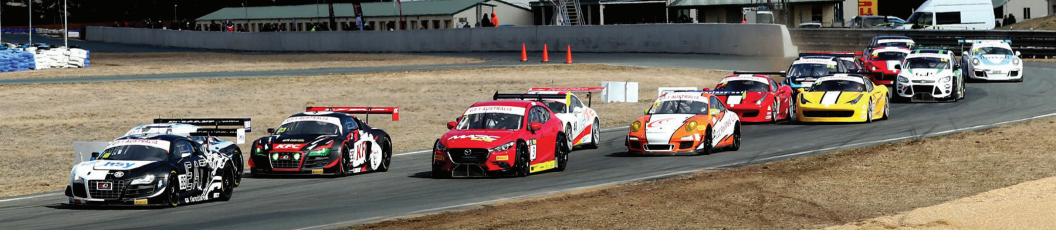

# RACE WEEKEND SCHEDULE

# **SESSION FORMAT**

| DAY        | SESSION     | DURATION                         |
|------------|-------------|----------------------------------|
| Friday     | Test & Tune | 3 x 20 mins<br>sessions          |
| Saturday _ | Practice    | 2 x 20 min<br>(5 min separation) |
|            | Qualifying  | 2 x 15 min<br>(5 min separation) |
| Sunday     | Race 1      | 48 min<br>(plus 1 lap)           |
|            | Race 2      | 48 min<br>(plus 1 lap)           |